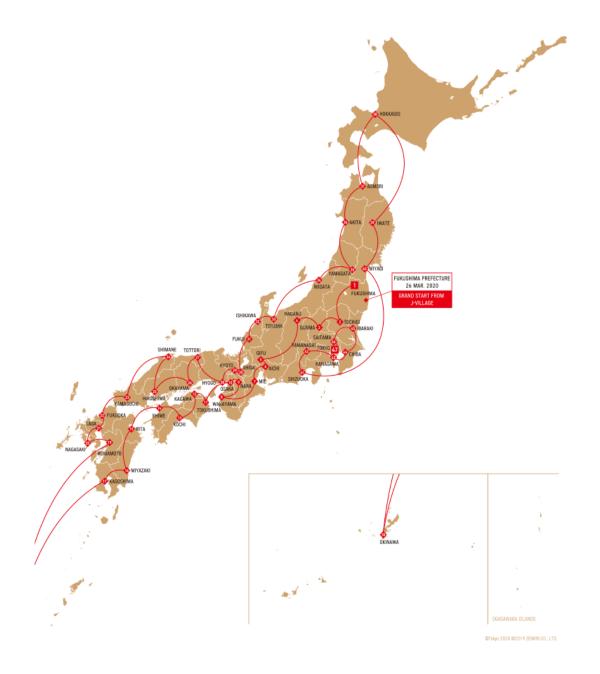

# Olympic torch relay route

| 12 March<br>12-19 March | Flame lighting ceremony in ancient Olympia -Greece-<br>Greek leg |
|-------------------------|------------------------------------------------------------------|
| 20 March                | Flame will arrive from Greece in Japan                           |
| 21 March                | Sendai city                                                      |

#### When does the Olympic flame pass trough Sendai city ?

```
\Rightarrow It passes on March 21
```