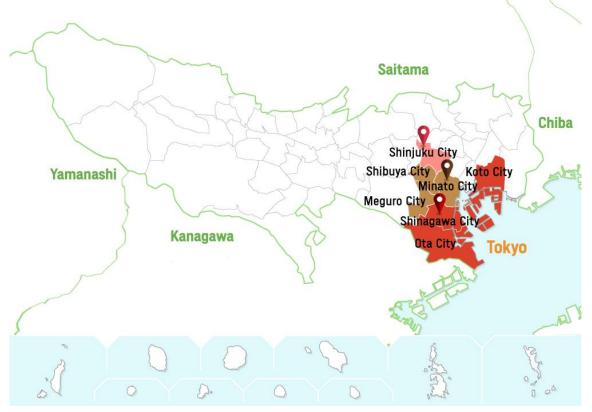

| For exa         | mple            | . Tokyo area 10-24 July 2020 Schedule                                                                                                      |
|-----------------|-----------------|--------------------------------------------------------------------------------------------------------------------------------------------|
| Dates of<br>rel | the torch<br>ay | Municipalities where the torch relay will pass through                                                                                     |
| DAY1            | 10 July         | Setagaya City $\rightarrow$ Komae City $\rightarrow$ Inagi City $\rightarrow$ Machida City                                                 |
| DAY2            | 11 July         | Tama City → Hino City → Akishima City → Hachioji City                                                                                      |
| DAY3            | 12 July         | Hinohara Village $\rightarrow$ Okutama Town $\rightarrow$ Hinode Town $\rightarrow$ Ome City $\rightarrow$ Mizuho Town                     |
| DAY4            | 13 July         | Hamura City $\rightarrow$ Akiruno City $\rightarrow$ Fussa City $\rightarrow$ Musashimurayama City $\rightarrow$ Tachikawa City            |
| DAY5            | 14 July         | Kunitachi City $\rightarrow$ Kokubunji City $\rightarrow$ Kodaira City $\rightarrow$ Higashiyamato City $\rightarrow$ Higashimurayama City |
| DAY6            | 15 July         | Kiyose City $\rightarrow$ Higashikurume City $\rightarrow$ Nishitokyo City $\rightarrow$ Koganei City $\rightarrow$ Fuchu City             |
| DAY7            | 16 July         | Chofu City → Miyake Village → Kouzushima Village → Niijima Village(Niijima · Shikinejima) → Toshima<br>Village → Oshima Town               |
| DAY8            | 17 July         | Mikurajima Village → Hachijo Town → Aogashima Village → Ogasawara Village(Chichijima · Hahajima)<br>→ Mitaka City → Musashino City         |
| DAY9            | 18 July         | Suginami City $\rightarrow$ Nakano City $\rightarrow$ Nerima City                                                                          |
| DAY10           | 19 July         | Toshima City → Itabashi City → Kita City → Adachi City                                                                                     |
| DAY11           | 20 July         | Katsushika City → Edogawa City → Sumida City → Arakawa City                                                                                |
| DAY12           | 21 July         | Taito City $\rightarrow$ Bunkyo City $\rightarrow$ Chiyoda City $\rightarrow$ Chuo City                                                    |
| DAY13           | 22 July         | Koto City $\rightarrow$ Ota City $\rightarrow$ Shinagawa City                                                                              |
| DAY14           | 23 July         | Meguro City $\rightarrow$ Shibuya City $\rightarrow$ Minato City                                                                           |
| DAY15           | 24 July         | Shinjuku City                                                                                                                              |

### →

When does it pass through Sumida city ?

## →

Where does the Olympic flame go on July 19 ?

 $\Rightarrow~$  It crosses Toshima, Itabashi, Kita and Adachi cities.

Where does it go on July 23 ?

### →

https://tokyo2020.org/en/special/torch/olympic/map/detail/47\_tokyo.html

22-24 July