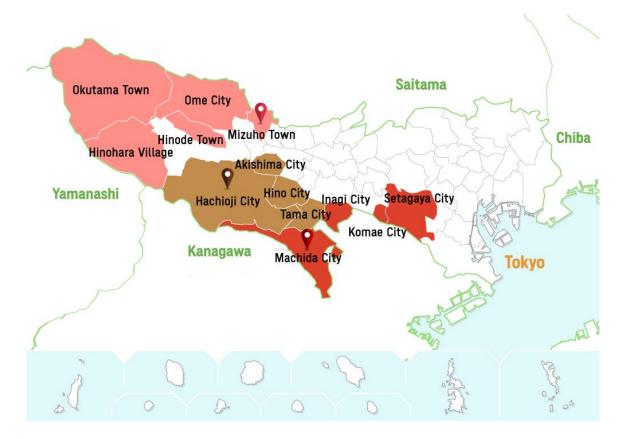

| For exa         | mple            | . Tokyo area 10-24 July 2020 Schedule                                                                                                      |
|-----------------|-----------------|--------------------------------------------------------------------------------------------------------------------------------------------|
| Dates of<br>rel | the torch<br>ay | Municipalities where the torch relay will pass through                                                                                     |
| DAY1            | 10 July         | Setagaya City $\rightarrow$ Komae City $\rightarrow$ Inagi City $\rightarrow$ Machida City                                                 |
| DAY2            | 11 July         | Tama City → Hino City → Akishima City → Hachioji City                                                                                      |
| DAY3            | 12 July         | Hinohara Village $\rightarrow$ Okutama Town $\rightarrow$ Hinode Town $\rightarrow$ Ome City $\rightarrow$ Mizuho Town                     |
| DAY4            | 13 July         | Hamura City $\rightarrow$ Akiruno City $\rightarrow$ Fussa City $\rightarrow$ Musashimurayama City $\rightarrow$ Tachikawa City            |
| DAY5            | 14 July         | Kunitachi City $\rightarrow$ Kokubunji City $\rightarrow$ Kodaira City $\rightarrow$ Higashiyamato City $\rightarrow$ Higashimurayama City |
| DAY6            | 15 July         | Kiyose City $\rightarrow$ Higashikurume City $\rightarrow$ Nishitokyo City $\rightarrow$ Koganei City $\rightarrow$ Fuchu City             |
| DAY7            | 16 July         | Chofu City → Miyake Village → Kouzushima Village → Niijima Village(Niijima · Shikinejima) → Toshima<br>Village → Oshima Town               |
| DAY8            | 17 July         | Mikurajima Village → Hachijo Town → Aogashima Village → Ogasawara Village(Chichijima · Hahajima)<br>→ Mitaka City → Musashino City         |
| DAY9            | 18 July         | Suginami City $\rightarrow$ Nakano City $\rightarrow$ Nerima City                                                                          |
| DAY10           | 19 July         | Toshima City → Itabashi City → Kita City → Adachi City                                                                                     |
| DAY11           | 20 July         | Katsushika City → Edogawa City → Sumida City → Arakawa City                                                                                |
| DAY12           | 21 July         | Taito City $\rightarrow$ Bunkyo City $\rightarrow$ Chiyoda City $\rightarrow$ Chuo City                                                    |
| DAY13           | 22 July         | Koto City $\rightarrow$ Ota City $\rightarrow$ Shinagawa City                                                                              |
| DAY14           | 23 July         | Meguro City $\rightarrow$ Shibuya City $\rightarrow$ Minato City                                                                           |
| DAY15           | 24 July         | Shinjuku City                                                                                                                              |

### For example... Tokyo area 10-24 July 2020 Schedule

### When does the flame pass trough Inagi city ?